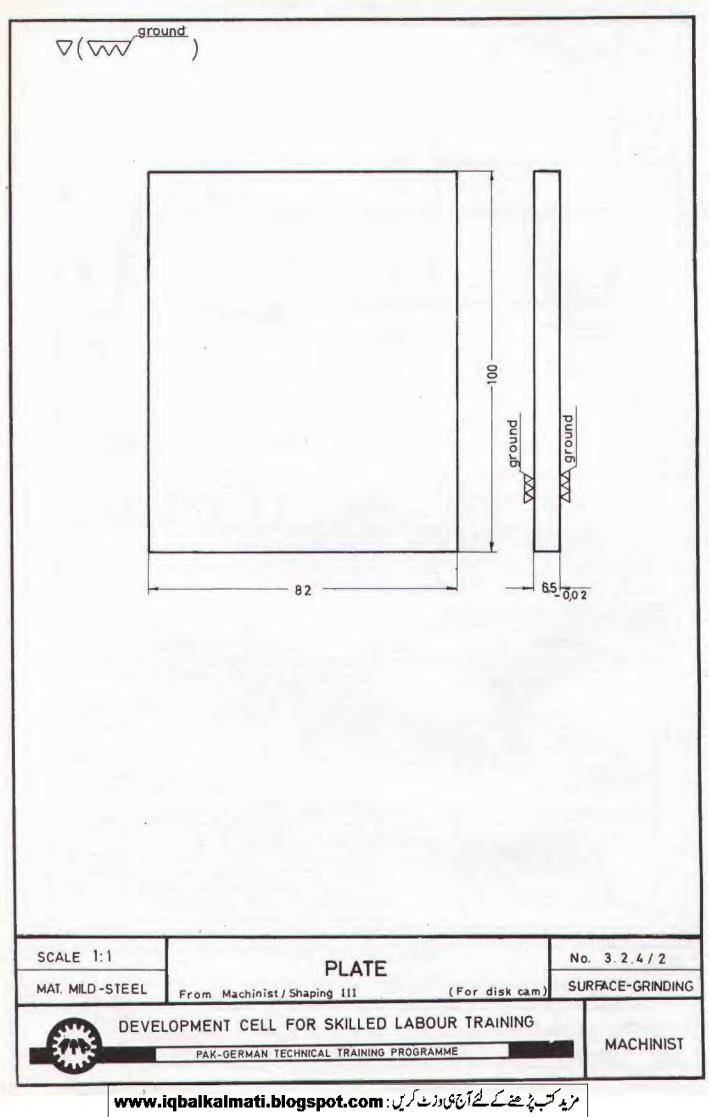

# DEVELOPMENT CELL

FOR SKILLED LABOUR TRAINING

DIRECTORATE OF MANPOWER & TRAINING GOVERNMENT OF THE PUNJAB LAHORE

Retail Price Rs. 13.00

T.T.P. Series No. 17

|          |            |              | Total length for a batch of 16 trainee | 0,9 meter                           | 2,3 meter                                                   | .+                                               |                                             |                                |                   | 2.0 meter                  | 0.6 meter                  |                         | 2 0 motor                 | 0.6 meter                    | 0.7 motor                              | 2 4                                               |                                     | Total length for a    | J. 0 meter                         |        |
|----------|------------|--------------|----------------------------------------|-------------------------------------|-------------------------------------------------------------|--------------------------------------------------|---------------------------------------------|--------------------------------|-------------------|----------------------------|----------------------------|-------------------------|---------------------------|------------------------------|----------------------------------------|---------------------------------------------------|-------------------------------------|-----------------------|------------------------------------|--------|
|          |            | 1            | Length<br>per trainee                  | 52mm                                | 132 mm                                                      | 17 mm                                            | 83 mm                                       |                                | = =               | 118 mm                     | 32 mm                      | 140mm                   | 115 mm                    | 28 mm                        | 35 mm                                  | 90 mm                                             | 143mm                               | Length<br>ber trainfe | 55 mm                              | 111111 |
|          |            |              | -                                      |                                     |                                                             |                                                  |                                             |                                | -                 |                            |                            |                         | -                         |                              | -                                      |                                                   |                                     | -                     | -                                  | -      |
|          |            | ter)         | _                                      |                                     |                                                             |                                                  |                                             |                                |                   |                            |                            |                         |                           |                              |                                        |                                                   |                                     |                       |                                    | -      |
| RED      | Machinist  | millimeter ) |                                        |                                     |                                                             |                                                  |                                             |                                | -                 |                            | -                          |                         | -                         |                              |                                        |                                                   |                                     |                       |                                    |        |
| REQUIRED | for Mai    | given in     | -                                      |                                     |                                                             |                                                  |                                             |                                | -                 |                            |                            |                         | -                         | р<br>                        |                                        |                                                   |                                     | -                     |                                    |        |
|          |            |              | 9                                      |                                     |                                                             |                                                  | 83                                          |                                | 9                 |                            |                            |                         |                           |                              | 35                                     | 90                                                |                                     |                       |                                    | -      |
| RIAL     | raining    | ( Length     | 2                                      |                                     |                                                             |                                                  |                                             | X                              | 2                 |                            |                            |                         | 115                       |                              |                                        |                                                   |                                     | 1-                    |                                    |        |
| MATERI   | Trade Trai | ö            | 4                                      |                                     | 26                                                          |                                                  |                                             |                                | 4                 |                            |                            |                         |                           | 28                           |                                        |                                                   |                                     | -                     |                                    |        |
| 2        |            | e No.        | 3                                      |                                     | 106                                                         |                                                  |                                             |                                | 6                 |                            |                            |                         |                           |                              |                                        |                                                   | 143                                 |                       |                                    |        |
|          |            | Exercise     | 2                                      |                                     |                                                             | 17                                               |                                             |                                | 2                 |                            | 12                         | 140                     |                           |                              |                                        |                                                   |                                     | 3                     |                                    |        |
|          |            | ш<br>—       | -                                      | 52                                  |                                                             |                                                  |                                             |                                | 1                 | 118                        | 20                         |                         |                           |                              |                                        |                                                   |                                     | -                     | 55                                 |        |
|          |            |              | 0.1                                    | M / S Flat<br>35 x 8mm (11/2 x 3/8) | M/S Square<br>50 x 50 mm (2 <sup>*</sup> x 2 <sup>*</sup> ) | Low carbon steel Flat<br>100 x 10 mm ( 4*x 3/8 ) | Carbon steel Square<br>50 x 50 mm (2° x 2°) | Cast iron<br>according pattern | Turning No. 2.2.3 | M / S Round<br>10 mm (3/8) | M / S Round<br>15 mm (5/g) | M / S Round<br>25mm (1) | M / S Round<br>30mm (112) | M / S Round<br>65 mm (2 1/2) | Low carbon steel Round<br>15 mm. (1/2) | Low carbon steel Round<br>25 mm (1 <sup>6</sup> ) | High speed steel Round<br>25mm (1°) | č                     | M / S Square<br>50 x 50 mm( 2 x 2) |        |